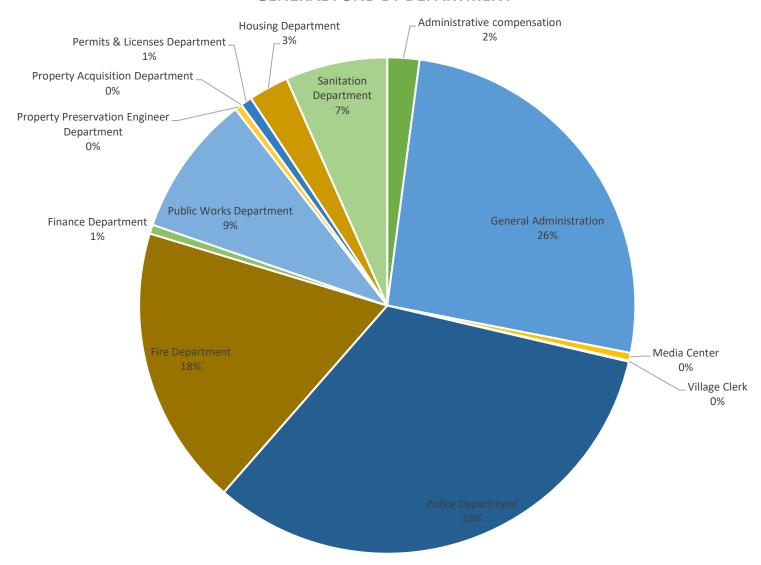

#### VILLAGE OF DOLTON, ILLINOIS TABLE OF CONTENTS PERIOD ENDED AUGUST 31, 2021

| CLIBBLE MENTARY INFORMATION                                                        | Page(s) |
|------------------------------------------------------------------------------------|---------|
| SUPPLEMENTARY INFORMATION  Balance Sheet-Debt Service Funds                        | 32      |
| Statement of Revenues, Expenditures and Changes In Fund Balance-Debt Service Funds | 33      |
| As A Percent of Budget-General Fund                                                | 34      |
| General Fund By Department                                                         | 35      |
| Cash Balances                                                                      | 36-38   |
| Long-Term Debt Funding Status                                                      | 39      |
| Utility Aged Trial Balance by District                                             | 40      |